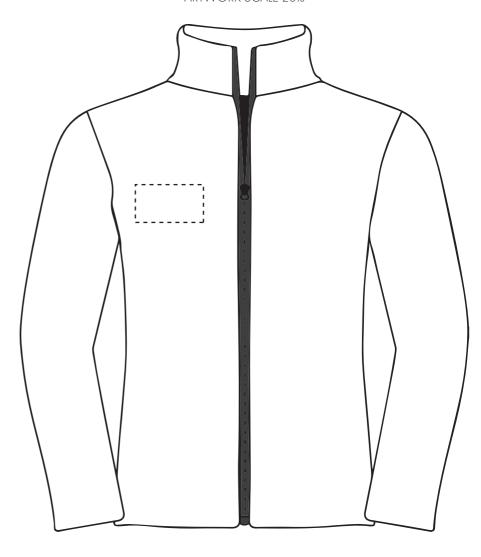

Your Ref: Quantity: Product Code: JF0022
Our Ref: Version: 1 Product Colour: White

**PRINTING CONCERNS: PRINT MAY DISCOLOUR** 

## PRODUCT INFO: DUE TO THE NATURE OF THE PRODUCT THE PRINT POSITION MAY VARY BY 2 - 3 MM

#### **Madeira Thread Colours**

Colour 1

Colour 1

Colour 1

Colour 1

ARTWORK SCALE 20%

The dashed line is to demonstrate print area and will not appear on your printed item

Product Image for visualisation - colours may vary

This item is available in the following colours

| ARTWORK SCALE 100%         |
|----------------------------|
| Max print area 90mm x 50mm |
|                            |
|                            |
|                            |
|                            |
|                            |
|                            |
|                            |
|                            |
|                            |
|                            |
| ;<br>                      |
|                            |
|                            |