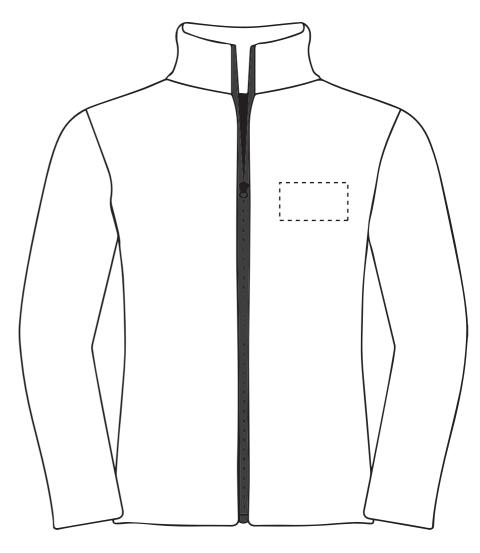

Your Ref: Quantity: Product Code: JF0022
Our Ref: Version: 1 Product Colour: White

PRINTING CONCERNS: PRINT MAY DISCOLOUR

## PRODUCT INFO: DUE TO THE NATURE OF THE PRODUCT THE PRINT POSITION MAY VARY BY 2 - 3 MM

#### **Madeira Thread Colours**

Colour 1

Colour 1

Colour 1

Colour 1

ARTWORK SCALE 20%

The dashed line is to demonstrate print area and will not appear on your printed item

Product Image for visualisation - colours may vary

This item is available in the following colours

| ARTWORK SCALE 100%         |
|----------------------------|
| Max print area 90mm x 50mm |
|                            |
|                            |
|                            |
|                            |
|                            |
|                            |
|                            |
|                            |
|                            |
|                            |
| ;<br>                      |
|                            |
|                            |