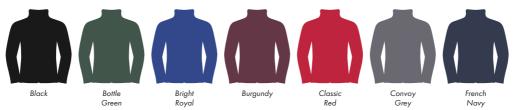

This item is available in the following colours

| ARTWORK SCALE 100%         |
|----------------------------|
| Max print area 90mm x 50mm |
|                            |
|                            |
|                            |
|                            |
|                            |
|                            |
|                            |
|                            |
|                            |
|                            |
| ;<br>                      |
|                            |
|                            |