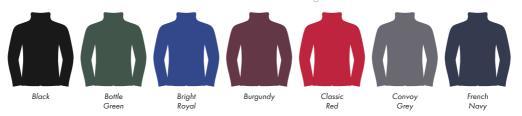

This item is available in the following colours

| ARTWORK SCALE 100%         |
|----------------------------|
| Max print area 90mm x 50mm |
|                            |
|                            |
|                            |
|                            |
|                            |
|                            |
|                            |
|                            |
|                            |
|                            |
| ;<br>                      |
|                            |
|                            |